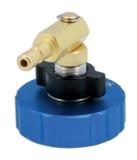

## Brake Bleeder Cap - for Tesla Model S & X

Specially designed to allow Laser Tools pressure bleeders to be securely connected to the Tesla brake master cylinder reservoir and allow the technician to bleed the Tesla brake system using the manufacturers recommend method of pressure bleeding.

## **Additional Information**

- Quick and simple to attach and seal.
- Innovative user adjusted expanding radial seal to ensure effective pressure sealing.
- Adaptor has 360° rotation movement, to facilitate the work.
- Adaptor connection designed for use with Laser Brake Pressure Bleeders, Part Nos. 7515, 5629 & 5642.
- For Tesla model 3, please see Laser Part No. 8015.