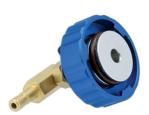

## Brake Bleeder Cap - for Tesla Model S & X

Specially designed to allow Laser Tools pressure bleeders to be securely connected to the Tesla brake master cylinder reservoir and allow the technician to bleed the Tesla brake system using the manufacturers recommend method of pressure bleeding.

## **Additional Information**

- Quick and simple to attach and seal.
- Innovative user adjusted expanding radial seal to ensure effective pressure sealing.
- Adaptor has 360° rotation movement, to facilitate the work.
- Adaptor connection designed for use with Laser Brake Pressure Bleeders, Part Nos. 7515, 5629 & 5642.
- For Tesla model 3, please see Laser Part No. 8015.