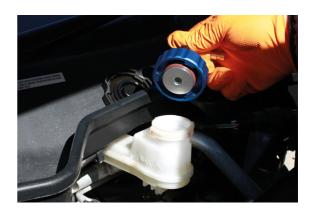

## Brake Bleeder Cap - for Tesla Model S & X

Specially designed to allow Laser Tools pressure bleeders to be securely connected to the Tesla brake master cylinder reservoir and allow the technician to bleed the Tesla brake system using the manufacturers recommend method of pressure bleeding.