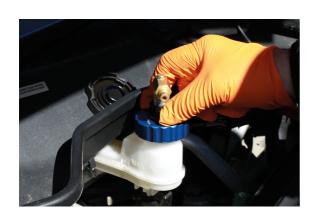

## Brake Bleeder Cap - for Tesla Model S & X

Specially designed to allow Laser Tools pressure bleeders to be securely connected to the Tesla brake master cylinder reservoir and allow the technician to bleed the Tesla brake system using the manufacturers recommend method of pressure bleeding.

## **Additional Information**

- Quick and simple to attach and seal.
- Innovative user adjusted expanding radial seal to ensure effective pressure sealing.
- Adaptor has 360° rotation movement, to facilitate the work.
- Adaptor connection designed for use with Laser Brake Pressure Bleeders, Part Nos. 7515, 5629 & 5642.
- For Tesla model 3, please see Laser Part No. 8015.