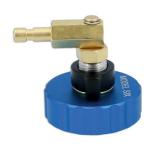

## Brake Bleeder Cap - for Tesla Model S & X

Specially designed to allow Laser Tools pressure bleeders to be securely connected to the Tesla brake master cylinder reservoir and allow the technician to bleed the Tesla brake system using the manufacturers recommend method of pressure bleeding.

## **Additional Information**

- Quick and simple to attach and seal.
- Innovative user adjusted expanding radial seal to ensure effective pressure sealing.
- Adaptor has 360° rotation movement, to facilitate the work.
- Adaptor connection designed for use with Laser Brake Pressure Bleeders, Part Nos. 7515, 5629 & 5642.
- For Tesla model 3, please see Laser Part No. 8015.