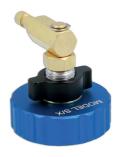

## Brake Bleeder Cap - for Tesla Model S & X

Specially designed to allow Laser Tools pressure bleeders to be securely connected to the Tesla brake master cylinder reservoir and allow the technician to bleed the Tesla brake system using the manufacturers recommend method of pressure bleeding.

## **Additional Information**

- Quick and simple to attach and seal.
- Innovative user adjusted expanding radial seal to ensure effective pressure sealing.
- Adaptor has 360° rotation movement, to facilitate the work.
- Adaptor connection designed for use with Laser Brake Pressure Bleeders, Part Nos. 7515, 5629 & 5642.
- For Tesla model 3, please see Laser Part No. 8015.