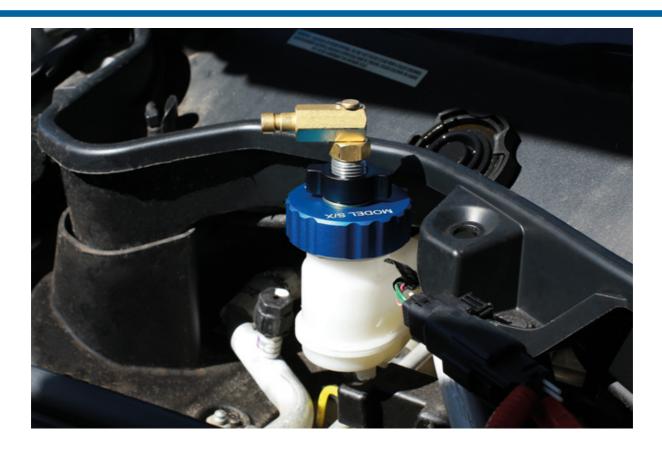

## Brake Bleeder Cap - for Tesla Model S & X

Specially designed to allow Laser Tools pressure bleeders to be securely connected to the Tesla brake master cylinder reservoir and allow the technician to bleed the Tesla brake system using the manufacturers recommend method of pressure bleeding.